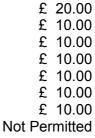

### SELECTIONS

- 0-3 month Recency
- 0-6 month Recency
- Gender
- **Multibuyers**
- Order Value
- Payment Method
- Geographic
- Soft Option Card

Updated March 2015

| £80.00<br>Base Rental Discount of £10.00 |            |
|------------------------------------------|------------|
|                                          |            |
| £ 20.00                                  |            |
| £ 10.00                                  |            |
| £ 10.00                                  |            |
| £ 10.00                                  |            |
| £ 10.00                                  | A Province |
| £ 10.00                                  |            |
| £ 10.00                                  |            |